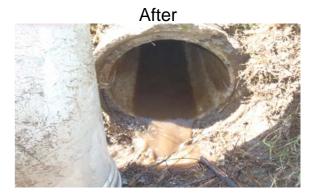

Narrative Description of Project:

Jetted (2) driveway pipes and (3) crossline pipes.

Duration: 1/19/16 - 6/8/16

| 2016-309A / St Helena Island Vacuum Truck                | Labor | Labor      | Equipment | Material | Contractor | Indirect   |            |
|----------------------------------------------------------|-------|------------|-----------|----------|------------|------------|------------|
|                                                          | Hours | Cost       | Cost      | Cost     | Cost       | Labor      | Total Cost |
| AUDIT / Audit Project                                    | 1.0   | \$23.49    | \$0.00    | \$0.00   | \$0.00     | \$13.23    | \$36.72    |
| CLPJT / Crossline Pipe - Jetted                          | 30.0  | \$698.60   | \$130.20  | \$63.57  | \$0.00     | \$457.40   | \$1,349.77 |
| DPJT / Driveway Pipe - Jetted                            | 34.0  | \$781.58   | \$147.56  | \$53.62  | \$0.00     | \$508.47   | \$1,491.23 |
| ONJV / Onsite Job Visit                                  | 7.0   | \$262.10   | \$24.90   | \$18.40  | \$0.00     | \$190.27   | \$495.67   |
| SVCREQ / Service Request                                 | 2.0   | \$91.20    | \$7.24    | \$1.84   | \$0.00     | \$67.92    | \$168.20   |
| 2016-309A / St Helena Island Vacuum Truck 2<br>Sub Total | 74.0  | \$1,856.97 | \$309.90  | \$137.43 | \$0.00     | \$1,237.29 | \$3,541.59 |
| Grand Total                                              | 74.0  | \$1,856.97 | \$309.90  | \$137.43 | \$0.00     | \$1,237.29 | \$3,541.59 |

Project: St. Helena **Island Vacuum** Truck- Mosse

Activity: Routine/ Preventive Maintenance

Project #: 2016-309A

Township/SW Dist: St.Helena Island/8

**Completed:** June 2016