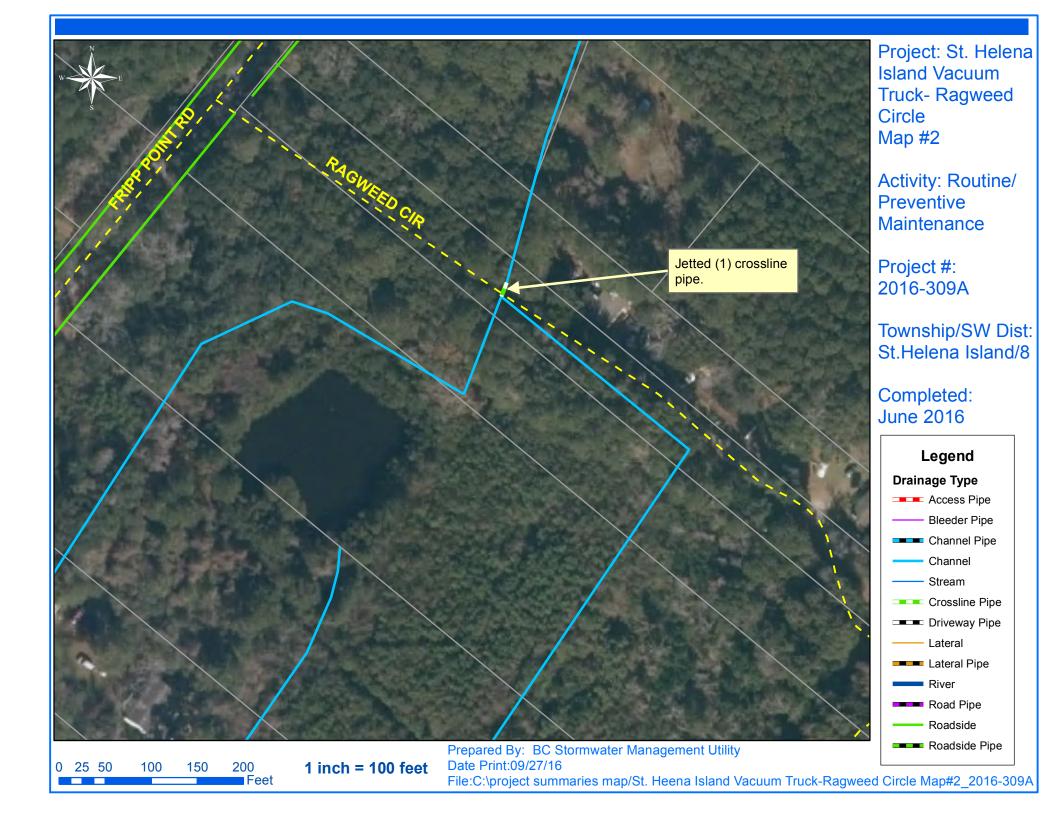

## Beaufort County Public Works Stormwater Infrastructure Project Summary

Project Summary: St Helena Island Vacuum Truck - Shiney Road, Ragweed Circle,

Simmons Road and Mosse Road

Activity: Routine/Preventive Maintenance

Narrative Description of Project:

Jetted (2) driveway pipes and (3) crossline pipes.

Duration: 1/19/16 - 6/8/16

| 2016-309A / St Helena Island Vacuum Truck                | Labor | Labor      | Equipment | Material | Contractor | Indirect   |            |
|----------------------------------------------------------|-------|------------|-----------|----------|------------|------------|------------|
|                                                          | Hours | Cost       | Cost      | Cost     | Cost       | Labor      | Total Cost |
| AUDIT / Audit Project                                    | 1.0   | \$23.49    | \$0.00    | \$0.00   | \$0.00     | \$13.23    | \$36.72    |
| CLPJT / Crossline Pipe - Jetted                          | 30.0  | \$698.60   | \$130.20  | \$63.57  | \$0.00     | \$457.40   | \$1,349.77 |
| DPJT / Driveway Pipe - Jetted                            | 34.0  | \$781.58   | \$147.56  | \$53.62  | \$0.00     | \$508.47   | \$1,491.23 |
| ONJV / Onsite Job Visit                                  | 7.0   | \$262.10   | \$24.90   | \$18.40  | \$0.00     | \$190.27   | \$495.67   |
| SVCREQ / Service Request                                 | 2.0   | \$91.20    | \$7.24    | \$1.84   | \$0.00     | \$67.92    | \$168.20   |
| 2016-309A / St Helena Island Vacuum Truck 2<br>Sub Total | 74.0  | \$1,856.97 | \$309.90  | \$137.43 | \$0.00     | \$1,237.29 | \$3,541.59 |
| Grand Total                                              | 74.0  | \$1,856.97 | \$309.90  | \$137.43 | \$0.00     | \$1,237.29 | \$3,541.59 |