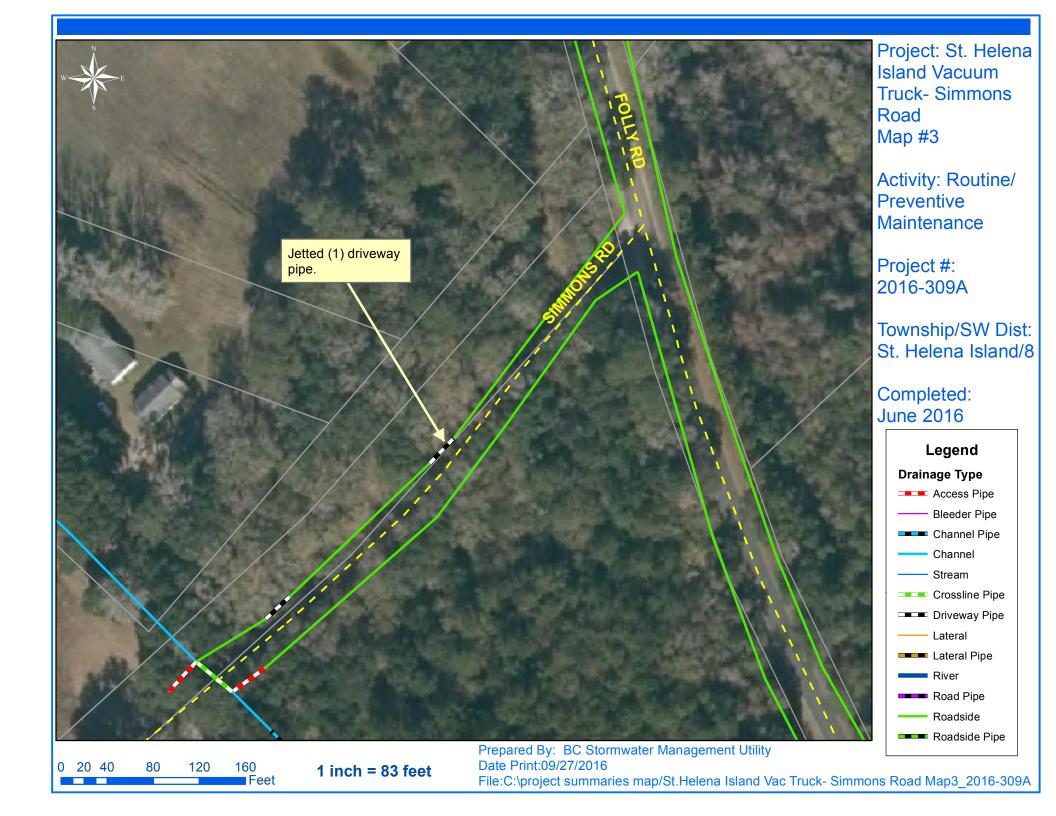

## Beaufort County Public Works Stormwater Infrastructure Project Summary

Project Summary: St Helena Island Vacuum Truck - Shiney Road, Ragweed Circle,

Simmons Road and Mosse Road

Activity: Routine/Preventive Maintenance

Narrative Description of Project:

Jetted (2) driveway pipes and (3) crossline pipes.

Duration: 1/19/16 - 6/8/16

| 2016-309A / St Helena Island Vacuum Truck                | Labor | Labor      | Equipment | Material | Contractor | Indirect   |            |
|----------------------------------------------------------|-------|------------|-----------|----------|------------|------------|------------|
|                                                          | Hours | Cost       | Cost      | Cost     | Cost       | Labor      | Total Cost |
| AUDIT / Audit Project                                    | 1.0   | \$23.49    | \$0.00    | \$0.00   | \$0.00     | \$13.23    | \$36.72    |
| CLPJT / Crossline Pipe - Jetted                          | 30.0  | \$698.60   | \$130.20  | \$63.57  | \$0.00     | \$457.40   | \$1,349.77 |
| DPJT / Driveway Pipe - Jetted                            | 34.0  | \$781.58   | \$147.56  | \$53.62  | \$0.00     | \$508.47   | \$1,491.23 |
| ONJV / Onsite Job Visit                                  | 7.0   | \$262.10   | \$24.90   | \$18.40  | \$0.00     | \$190.27   | \$495.67   |
| SVCREQ / Service Request                                 | 2.0   | \$91.20    | \$7.24    | \$1.84   | \$0.00     | \$67.92    | \$168.20   |
| 2016-309A / St Helena Island Vacuum Truck 2<br>Sub Total | 74.0  | \$1,856.97 | \$309.90  | \$137.43 | \$0.00     | \$1,237.29 | \$3,541.59 |
| Grand Total                                              | 74.0  | \$1,856.97 | \$309.90  | \$137.43 | \$0.00     | \$1,237.29 | \$3,541.59 |