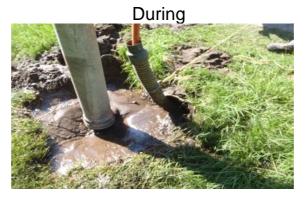

Narrative Description of Project:

Jetted (2) driveway pipes and (3) crossline pipes.

Duration: 1/19/16 - 6/8/16

| 2016-309A / St Helena Island Vacuum Truck                | Labor | Labor      | Equipment | Material | Contractor | Indirect   |            |
|----------------------------------------------------------|-------|------------|-----------|----------|------------|------------|------------|
|                                                          | Hours | Cost       | Cost      | Cost     | Cost       | Labor      | Total Cost |
| AUDIT / Audit Project                                    | 1.0   | \$23.49    | \$0.00    | \$0.00   | \$0.00     | \$13.23    | \$36.72    |
| CLPJT / Crossline Pipe - Jetted                          | 30.0  | \$698.60   | \$130.20  | \$63.57  | \$0.00     | \$457.40   | \$1,349.77 |
| DPJT / Driveway Pipe - Jetted                            | 34.0  | \$781.58   | \$147.56  | \$53.62  | \$0.00     | \$508.47   | \$1,491.23 |
| ONJV / Onsite Job Visit                                  | 7.0   | \$262.10   | \$24.90   | \$18.40  | \$0.00     | \$190.27   | \$495.67   |
| SVCREQ / Service Request                                 | 2.0   | \$91.20    | \$7.24    | \$1.84   | \$0.00     | \$67.92    | \$168.20   |
| 2016-309A / St Helena Island Vacuum Truck 2<br>Sub Total | 74.0  | \$1,856.97 | \$309.90  | \$137.43 | \$0.00     | \$1,237.29 | \$3,541.59 |
| Grand Total                                              | 74.0  | \$1,856.97 | \$309.90  | \$137.43 | \$0.00     | \$1,237.29 | \$3,541.59 |

Project: St. Helena **Island Vacuum** Truck- Mosse

Activity: Routine/ Preventive Maintenance

Project #: 2016-309A

Township/SW Dist: St.Helena Island/8

**Completed:** June 2016