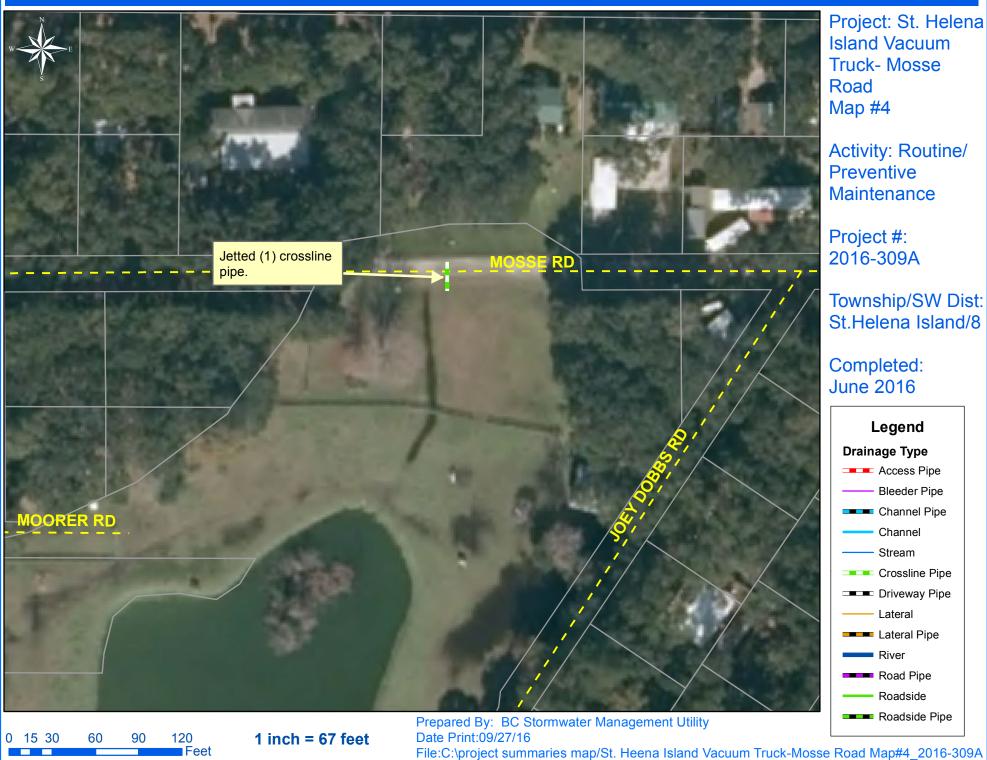

Project: St. Helena **Island Vacuum** Truck- Mosse

Activity: Routine/ Preventive Maintenance

Project #: 2016-309A

Township/SW Dist: St.Helena Island/8

**Completed:** June 2016