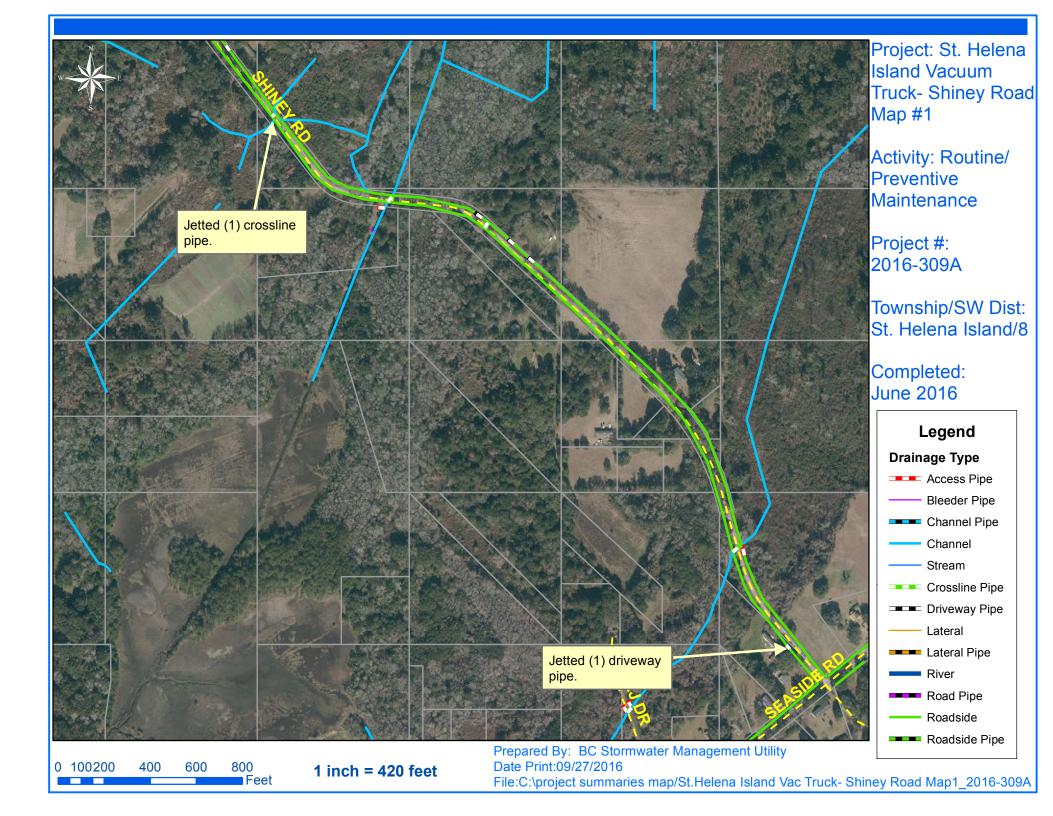

## Beaufort County Public Works Stormwater Infrastructure Project Summary

Project Summary: St Helena Island Vacuum Truck - Shiney Road, Ragweed Circle,

Simmons Road and Mosse Road

Activity: Routine/Preventive Maintenance

Narrative Description of Project:

Jetted (2) driveway pipes and (3) crossline pipes.

Duration: 1/19/16 - 6/8/16

| 2016-309A / St Helena Island Vacuum Truck                | Labor | Labor      | Equipment | Material | Contractor | Indirect   |            |
|----------------------------------------------------------|-------|------------|-----------|----------|------------|------------|------------|
|                                                          | Hours | Cost       | Cost      | Cost     | Cost       | Labor      | Total Cost |
| AUDIT / Audit Project                                    | 1.0   | \$23.49    | \$0.00    | \$0.00   | \$0.00     | \$13.23    | \$36.72    |
| CLPJT / Crossline Pipe - Jetted                          | 30.0  | \$698.60   | \$130.20  | \$63.57  | \$0.00     | \$457.40   | \$1,349.77 |
| DPJT / Driveway Pipe - Jetted                            | 34.0  | \$781.58   | \$147.56  | \$53.62  | \$0.00     | \$508.47   | \$1,491.23 |
| ONJV / Onsite Job Visit                                  | 7.0   | \$262.10   | \$24.90   | \$18.40  | \$0.00     | \$190.27   | \$495.67   |
| SVCREQ / Service Request                                 | 2.0   | \$91.20    | \$7.24    | \$1.84   | \$0.00     | \$67.92    | \$168.20   |
| 2016-309A / St Helena Island Vacuum Truck 2<br>Sub Total | 74.0  | \$1,856.97 | \$309.90  | \$137.43 | \$0.00     | \$1,237.29 | \$3,541.59 |
| Grand Total                                              | 74.0  | \$1,856.97 | \$309.90  | \$137.43 | \$0.00     | \$1,237.29 | \$3,541.59 |